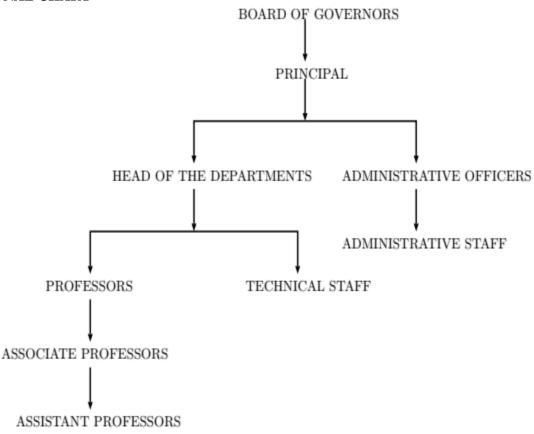

#### **ORGANIZATIONAL CHART**

Student feedback mechanism on Institutional

Governance/faculty performance

Yes;

We use in-house online software for evaluation of teachers by students which is mandatory for the career advancement of faculty members.